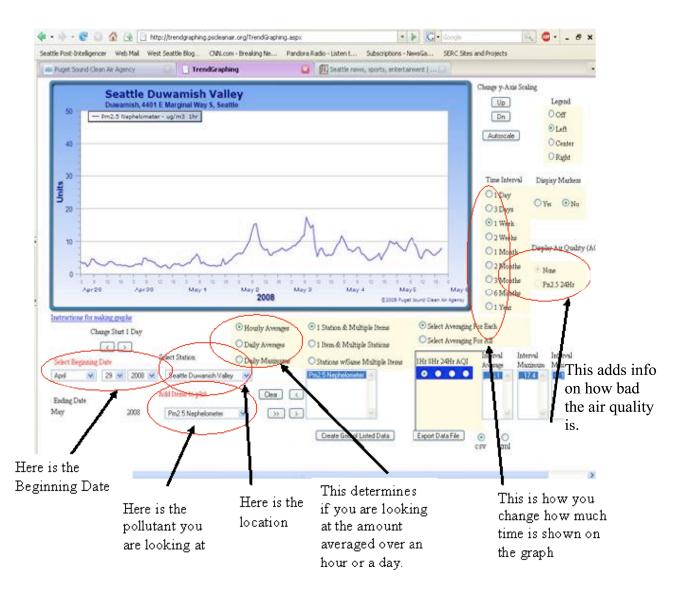

## 3.2 Fine Particle Air Pollution

(Word Processor, internet)

Name \_\_\_\_\_ Due Date \_\_\_\_\_

Fine particles (PM 2.5) are the most important and problematic air pollution in the Puget Sound area. In this exercise you will look at PM2.5 data from the nearest monitoring station to your house.

Go to <a href="http://trendgraphing.pscleanair.org/TrendGraphing.aspx">http://trendgraphing.pscleanair.org/TrendGraphing.aspx</a>

You can get graphs of pollutants over time from any Puget Sound area station:

## 3.2 Fine Particle Air Pollution

(Word Processor, internet)

1. Where do you live? City \_\_\_\_\_ Zip Code:\_\_\_\_\_

Find the Air quality site that is closest to your residence:

| AQ AT BF DHO                                                                                                                                                                                                                                                                                                                                                                                                                                                                                                                                                                                                                                                                                                                                                                                                                                                                                                                                                                                                                                                                                                                                                                                                                                                                                                                                                                                                                                                                                                                                                                                                                                                                                                                                                                                                                                                                                                                                                                                                                                                                                                                   |      |                               |
|--------------------------------------------------------------------------------------------------------------------------------------------------------------------------------------------------------------------------------------------------------------------------------------------------------------------------------------------------------------------------------------------------------------------------------------------------------------------------------------------------------------------------------------------------------------------------------------------------------------------------------------------------------------------------------------------------------------------------------------------------------------------------------------------------------------------------------------------------------------------------------------------------------------------------------------------------------------------------------------------------------------------------------------------------------------------------------------------------------------------------------------------------------------------------------------------------------------------------------------------------------------------------------------------------------------------------------------------------------------------------------------------------------------------------------------------------------------------------------------------------------------------------------------------------------------------------------------------------------------------------------------------------------------------------------------------------------------------------------------------------------------------------------------------------------------------------------------------------------------------------------------------------------------------------------------------------------------------------------------------------------------------------------------------------------------------------------------------------------------------------------|------|-------------------------------|
|                                                                                                                                                                                                                                                                                                                                                                                                                                                                                                                                                                                                                                                                                                                                                                                                                                                                                                                                                                                                                                                                                                                                                                                                                                                                                                                                                                                                                                                                                                                                                                                                                                                                                                                                                                                                                                                                                                                                                                                                                                                                                                                                | BW   | Beacon Hill, 15th S &         |
| BWIND ONO                                                                                                                                                                                                                                                                                                                                                                                                                                                                                                                                                                                                                                                                                                                                                                                                                                                                                                                                                                                                                                                                                                                                                                                                                                                                                                                                                                                                                                                                                                                                                                                                                                                                                                                                                                                                                                                                                                                                                                                                                                                                                                                      |      | Charlestown, Seattle          |
|                                                                                                                                                                                                                                                                                                                                                                                                                                                                                                                                                                                                                                                                                                                                                                                                                                                                                                                                                                                                                                                                                                                                                                                                                                                                                                                                                                                                                                                                                                                                                                                                                                                                                                                                                                                                                                                                                                                                                                                                                                                                                                                                | DD   | Duwamish, 4752 E Marginal     |
| A Statement A                                                                                                                                                                                                                                                                                                                                                                                                                                                                                                                                                                                                                                                                                                                                                                                                                                                                                                                                                                                                                                                                                                                                                                                                                                                                                                                                                                                                                                                                                                                                                                                                                                                                                                                                                                                                                                                                                                                                                                                                                                                                                                                  |      | Way S, Seattle                |
|                                                                                                                                                                                                                                                                                                                                                                                                                                                                                                                                                                                                                                                                                                                                                                                                                                                                                                                                                                                                                                                                                                                                                                                                                                                                                                                                                                                                                                                                                                                                                                                                                                                                                                                                                                                                                                                                                                                                                                                                                                                                                                                                | AZ   | Olive Way & Boren Ave,        |
| S CW                                                                                                                                                                                                                                                                                                                                                                                                                                                                                                                                                                                                                                                                                                                                                                                                                                                                                                                                                                                                                                                                                                                                                                                                                                                                                                                                                                                                                                                                                                                                                                                                                                                                                                                                                                                                                                                                                                                                                                                                                                                                                                                           |      | Seattle                       |
|                                                                                                                                                                                                                                                                                                                                                                                                                                                                                                                                                                                                                                                                                                                                                                                                                                                                                                                                                                                                                                                                                                                                                                                                                                                                                                                                                                                                                                                                                                                                                                                                                                                                                                                                                                                                                                                                                                                                                                                                                                                                                                                                | CW   | James St & Central Ave, Kent  |
|                                                                                                                                                                                                                                                                                                                                                                                                                                                                                                                                                                                                                                                                                                                                                                                                                                                                                                                                                                                                                                                                                                                                                                                                                                                                                                                                                                                                                                                                                                                                                                                                                                                                                                                                                                                                                                                                                                                                                                                                                                                                                                                                | EQ   | Port of Tacoma, 2301          |
| and the second s | -    | AlexanderAve                  |
|                                                                                                                                                                                                                                                                                                                                                                                                                                                                                                                                                                                                                                                                                                                                                                                                                                                                                                                                                                                                                                                                                                                                                                                                                                                                                                                                                                                                                                                                                                                                                                                                                                                                                                                                                                                                                                                                                                                                                                                                                                                                                                                                | . ER | Puyallup South Hill           |
|                                                                                                                                                                                                                                                                                                                                                                                                                                                                                                                                                                                                                                                                                                                                                                                                                                                                                                                                                                                                                                                                                                                                                                                                                                                                                                                                                                                                                                                                                                                                                                                                                                                                                                                                                                                                                                                                                                                                                                                                                                                                                                                                | ES   | 7802 South L St, Tacoma       |
| SR 51.2 Se tony                                                                                                                                                                                                                                                                                                                                                                                                                                                                                                                                                                                                                                                                                                                                                                                                                                                                                                                                                                                                                                                                                                                                                                                                                                                                                                                                                                                                                                                                                                                                                                                                                                                                                                                                                                                                                                                                                                                                                                                                                                                                                                                | DC   | 305 Bellevue Way NE, Bellevue |
| ER OF O                                                                                                                                                                                                                                                                                                                                                                                                                                                                                                                                                                                                                                                                                                                                                                                                                                                                                                                                                                                                                                                                                                                                                                                                                                                                                                                                                                                                                                                                                                                                                                                                                                                                                                                                                                                                                                                                                                                                                                                                                                                                                                                        |      |                               |

- 2. Which site is closest?
- 3. Get and print the Pm2.5 data for the last 24 hrs, week, year, and 3 years. Select "Daily averages". It does not matter which Pm Data you choose.
- 4. When was the worst fine particulate air pollution in the last 24 hrs, week, year, and 3 years? When was it?
- 5. The maximum amount allowed is now 35 ug/m<sup>3</sup>. Was that amount exceeded? How often?
- 6. What times of the day is the particulate matter the worst where you live?

- 7. What months is particulate matter the worst where you live?
- 8. Add temperature data to your 3 year graph. What do you notice? Why might this be? Write a paragraph explaining why there is a relationship between PM 2.5 and temperature.